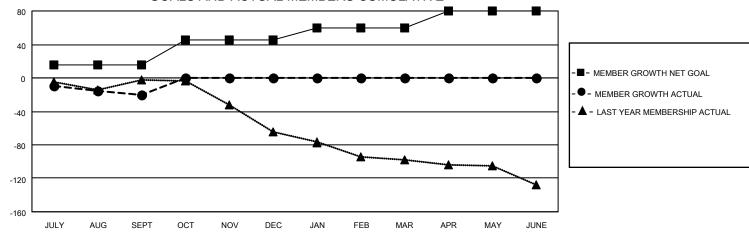

## GOALS AND ACTUAL MEMBERS CUMULATIVE

| DROPPED CLUBS: 0 |    | 12 CLUBS OF 87 ADDED 1 OR | GENDER DISTRIBUTION                 |           |  |
|------------------|----|---------------------------|-------------------------------------|-----------|--|
|                  |    | MORE NEW MEMBERS          | MALE 1,396 (74.61%)                 |           |  |
|                  |    |                           | FEMALE 475 (25.39%)                 |           |  |
| DROPPED MEMBERS  |    |                           | NON BINARY                          | 0 (0.00%) |  |
|                  |    |                           | PREFER NOT TO ANSWER                | 0 (0.00%) |  |
| DECEASED         | 8  |                           |                                     | ,         |  |
| CLUB CANCELLED   | 0  | CLICK HERE FOR CUMULATIVE | TOTAL FAMILY UNIT MEMBERS           | 255       |  |
| OTHER            | 35 | MEMBERSHIP DATA           |                                     |           |  |
| TOTAL            | 43 |                           | FAMILY MEMBERS PAYING HALF DUES 132 |           |  |
|                  |    |                           |                                     |           |  |